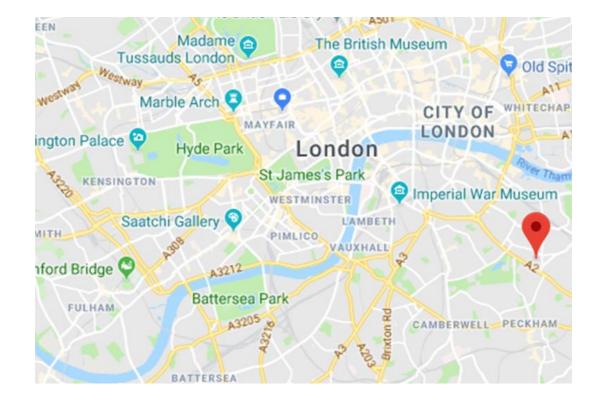

## 5,272 sq ft MODERN WAREHOUSE / LIGHT INDUSTRIAL UNIT

Unit C2 Six Bridges Trading Estate Marlborough Grove London SE1 5JT

LOCATION:

The Six Bridges Trading Estate is situated on the Old Kent Road (A2) close to the junction with Rotherhithe New Road (A2208), with access via Marlborough Grove, approximately one mile south east of Elephant and Castle providing excellent access to the West End and City.

South Bermondsey mainline Station is approximately 1 mile to the east with a journey time to London Bridge Station of 6 minutes.

MISREPRESENTATION ACT: These details are intended to give a fair description of the property and whilst every effort has been made to ensure accuracy, this cannot be guaranteed. All measurements are approximate and no responsibility is taken for any error or omission. These details do not constitute part of an offer or contract.